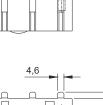

### ROLLERS

for sliding doors and windows for Triall.co 65 S/65 TT/90 S/90 TT profiles

### MAIN FEATURES:



#### **TECHNICAL DRAWINGS**

#### 2150.4 - 2151.4







2156.4





2157.4









## ROLLERS

for sliding doors and windows for Triall.co 65 S/65 TT/90 S/90 TT profiles

2150.4 - 2151.4 2156.4 - 2157.4

#### **TECHNICAL FEATURES**







## ROLLERS

for sliding doors and windows for Triall.co 65 S/65 TT/90 S/90 TT profiles

# 2150.4 - 2151.4 2156.4 - 2157.4



| CODE   | DESCRIPTION                       | FINISHES | PCS. |
|--------|-----------------------------------|----------|------|
| 2150.4 | Adjustable double roller in zamak |          |      |
|        | varnished in cataphoresis and     |          |      |
|        | nylon, steel roller bearings,     |          | 40   |
|        | stainless steel screws. Weight    |          |      |
|        | capacity: max 220 Kg/leaf.        |          |      |
| 2151.4 | As 2150.4 but with polymer        |          |