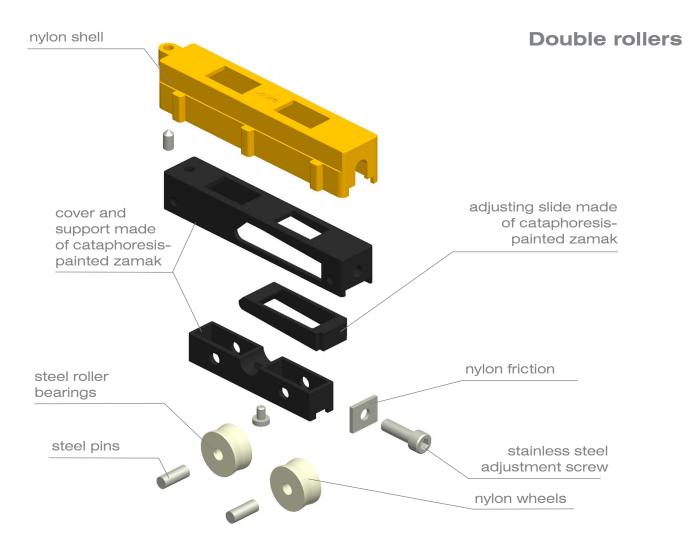

# 2150.4 - 2151.4 2156.4 - 2157.4

| CODE   | DESCRIPTION                       | FINISHES | PCS. |
|--------|-----------------------------------|----------|------|
| 2150.4 | Adjustable double roller in zamak |          |      |
|        | varnished in cataphoresis and     |          |      |
|        | nylon, steel roller bearings,     |          | 40   |
|        | stainless steel screws. Weight    |          |      |
|        | capacity: max 220 Kg/leaf.        |          |      |
| 2151.4 | As 2150.4 but with polymer        |          |      |
|        | bearings and max. weight          |          | 40   |
|        | capacity of 120 Kg/leaf.          |          |      |