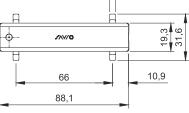

### ROLLERS

for sliding doors and windows for Triall.co 65 S/65 TT/90 S/90 TT profiles

### MAIN FEATURES:



#### **TECHNICAL DRAWINGS**

#### 2150.4 - 2151.4







2156.4





2157.4









## ROLLERS

for sliding doors and windows for Triall.co 65 S/65 TT/90 S/90 TT profiles

2150.4 - 2151.4 2156.4 - 2157.4

#### **TECHNICAL FEATURES**







## ROLLERS

for sliding doors and windows for Triall.co 65 S/65 TT/90 S/90 TT profiles

# 2150.4 - 2151.4 2156.4 - 2157.4



| CODE   | DESCRIPTION                       | FINISHES | PCS. |
|--------|-----------------------------------|----------|------|
| 2150.4 | Adjustable double roller in zamak |          |      |
|        | varnished in cataphoresis and     |          |      |
|        | nylon, steel roller bearings,     |          | 40   |
|        | stainless steel screws. Weight    |          |      |
|        | capacity: max 220 Kg/leaf.        |          |      |
| 2151.4 | As 2150.4 but with polymer        |