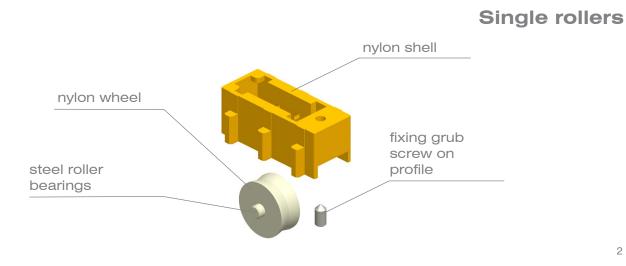

| CODE   | DESCRIPTION                                                                                                        | FINISHES | PCS. |
|--------|--------------------------------------------------------------------------------------------------------------------|----------|------|
| 2156.4 | Adjustable roller in nylon, steel<br>ball bearings, stainless steel<br>screws.<br>Weight capacity: max 50 Kg/leaf. |          | 40   |

| CODE   | DESCRIPTION                       | FINISHES | PCS. |
|--------|-----------------------------------|----------|------|
| 2157.4 | Nylon roller adjustable in 2      |          |      |
|        | positions, steel roller bearings, |          | 40   |
|        | stainless steel screws. Weight    |          |      |
|        | capacity: max 100 Kg/leaf.        |          |      |