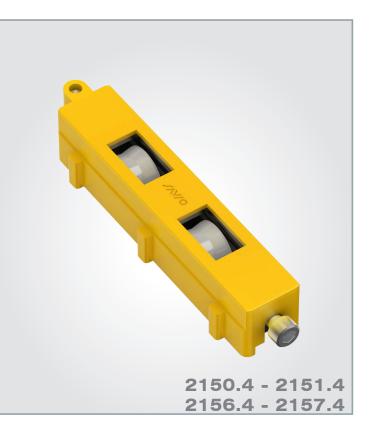

#### 2150.4 - 2151.4

2156.4

2157.4

## ROLLERS

for sliding doors and windows for Triall.co 65 S/65 TT/90 S/90 TT profiles

2150.4 - 2151.4 2156.4 - 2157.4