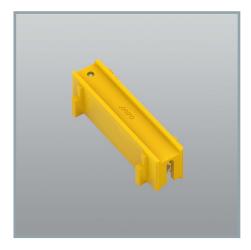

#### 2150.4 - 2151.4

2156.4

2157.4

## ROLLERS

for sliding doors and windows for Triall.co 65 S/65 TT/90 S/90 TT profiles

2150.4 - 2151.4 2156.4 - 2157.4

# 2150.4 - 2151.4 2156.4 - 2157.4

| CODE   | DESCRIPTION                       | FINISHES | PCS. |
|--------|-----------------------------------|----------|------|
| 2150.4 | Adjustable double roller in zamak |          |      |
|        | varnished in cataphoresis and     |          |      |
|        | nylon, steel roller bearings,     |          | 40   |
|        | stainless steel screws. Weight    |          |      |
|        | capacity: max 220 Kg/leaf.        |          |      |
| 2151.4 | As 2150.4 but with polymer        |          |      |
|        | bearings and max. weight          |          | 40   |
|        | capacity of 120 Kg/leaf.          |          |      |