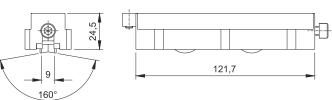

### ROLLERS

for sliding doors and windows for Triall.co 65 S/65 TT/90 S/90 TT profiles

### MAIN FEATURES:



#### **TECHNICAL DRAWINGS**

#### 2150.4 - 2151.4







2156.4





2157.4









## ROLLERS

for sliding doors and windows for Triall.co 65 S/65 TT/90 S/90 TT profiles

2150.4 - 2151.4 2156.4 - 2157.4

#### **TECHNICAL FEATURES**







## ROLLERS

for sliding doors and windows for Triall.co 65 S/65 TT/90 S/90 TT profiles

# 2150.4 - 2151.4 2156.4 - 2157.4



| CODE   | DESCRIPTION                       | FINISHES | PCS. |
|--------|-----------------------------------|----------|------|
| 2150.4 | Adjustable double roller in zamak |          |      |
|        | varnished in cataphoresis and     |          |      |
|        | nylon, steel roller bearings,     |          | 40   |
|        | stainless steel screws. Weight    |          |      |
|        | capacity: max 220 Kg/leaf.        |          |      |
| 2151.4 | As 2150.4 but with