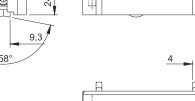

### ROLLERS

for sliding doors and windows for Triall.co 65 S/65 TT/90 S/90 TT profiles

### MAIN FEATURES:



#### **TECHNICAL DRAWINGS**

#### 2150.4 - 2151.4







2156.4





2157.4









## ROLLERS

for sliding doors and windows for Triall.co 65 S/65 TT/90 S/90 TT profiles

2150.4 - 2151.4 2156.4 - 2157.4

#### **TECHNICAL FEATURES**







## ROLLERS

for sliding doors and windows for Triall.co 65 S/65 TT/90 S/90 TT profiles

# 2150.4 - 2151.4 2156.4 - 2157.4



| CODE   | DESCRIPTION                       | FINISHES | PCS. |
|--------|-----------------------------------|----------|------|
| 2150.4 | Adjustable double roller in zamak |          |      |
|        | varnished in cataphoresis and     |          |      |
|        | nylon, steel roller bearings,     |          | 40   |
|        | stainless steel screws. Weight    |          |      |
|        | capacity: max 220 Kg/leaf.        |          |      |
| 2151.4 | As 2150.4 but with polymer