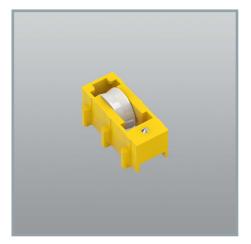

#### 2150.4 - 2151.4

2156.4

2157.4

## ROLLERS

for sliding doors and windows for Triall.co 65 S/65 TT/90 S/90 TT profiles

2150.4 - 2151.4 2156.4 - 2157.4

| CODE   | DESCRIPTION                                                                                                        | FINISHES | PCS. |
|--------|--------------------------------------------------------------------------------------------------------------------|----------|------|
| 2156.4 | Adjustable roller in nylon, steel<br>ball bearings, stainless steel<br>screws.<br>Weight capacity: max 50 Kg/leaf. |          | 40   |

| CODE   | DESCRIPTION                       | FINISHES | PCS. |
|--------|-----------------------------------|----------|------|
| 2157.4 | Nylon roller adjustable in 2      |          |      |
|        | positions, steel roller bearings, |          | 40   |
|        | stainless steel screws. Weight    |          |      |
|        | capacity: max 100 Kg/leaf.        |          |      |