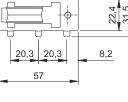

### ROLLERS

for sliding doors and windows for Triall.co 65 S/65 TT/90 S/90 TT profiles

### MAIN FEATURES:



#### **TECHNICAL DRAWINGS**

#### 2150.4 - 2151.4







2156.4





2157.4









## ROLLERS

for sliding doors and windows for Triall.co 65 S/65 TT/90 S/90 TT profiles

2150.4 - 2151.4 2156.4 - 2157.4

#### **TECHNICAL FEATURES**







## ROLLERS

for sliding doors and windows for Triall.co 65 S/65 TT/90 S/90 TT profiles

# 2150.4 - 2151.4 2156.4 - 2157.4



| CODE   | DESCRIPTION                       | FINISHES | PCS. |
|--------|-----------------------------------|----------|------|
| 2150.4 | Adjustable double roller in zamak |          |      |
|        | varnished in cataphoresis and     |          |      |
|        | nylon, steel roller bearings,     |          | 40   |
|        | stainless steel screws. Weight    |          |      |
|        | capacity: max 220 Kg/leaf.        |          |      |
| 2151.4 | As 2150.4 but with polymer        |          |