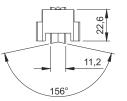

### ROLLERS

for sliding doors and windows for Triall.co 65 S/65 TT/90 S/90 TT profiles

### MAIN FEATURES:



#### **TECHNICAL DRAWINGS**

#### 2150.4 - 2151.4







2156.4





2157.4









## ROLLERS

for sliding doors and windows for Triall.co 65 S/65 TT/90 S/90 TT profiles

2150.4 - 2151.4 2156.4 - 2157.4

#### **TECHNICAL FEATURES**







## ROLLERS

for sliding doors and windows for Triall.co 65 S/65 TT/90 S/90 TT profiles

# 2150.4 - 2151.4 2156.4 - 2157.4



| CODE   | DESCRIPTION                       | FINISHES | PCS. |
|--------|-----------------------------------|----------|------|
| 2150.4 | Adjustable double roller in zamak |          |      |
|        | varnished in cataphoresis and     |          |      |
|        | nylon, steel roller bearings,     |          | 40   |
|        | stainless steel screws. Weight    |          |      |
|        | capacity: max 220 Kg/leaf.        |          |      |
| 2151.4 | As 2150.4 but with polymer        |