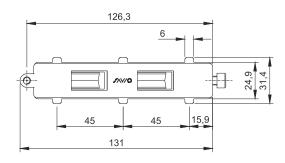

### ROLLERS

for sliding doors and windows for Triall.co 65 S/65 TT/90 S/90 TT profiles

### MAIN FEATURES:



#### **TECHNICAL DRAWINGS**

#### 2150.4 - 2151.4







2156.4





2157.4









## ROLLERS

for sliding doors and windows for Triall.co 65 S/65 TT/90 S/90 TT profiles

2150.4 - 2151.4 2156.4 - 2157.4

#### **TECHNICAL FEATURES**







## ROLLERS

for sliding doors and windows for Triall.co 65 S/65 TT/90 S/90 TT profiles

# 2150.4 - 2151.4 2156.4 - 2157.4



| CODE   | DESCRIPTION                       | FINISHES | PCS. |
|--------|-----------------------------------|----------|------|
| 2150.4 | Adjustable double roller in zamak |          |      |
|        | varnished in cataphoresis and     |          |      |
|        | nylon, steel roller bearings,     |          | 40   |
|        | stainless steel screws. Weight    |          |      |
|        | capacity: max 220 Kg/leaf.        |          |      |
| 2151.4 | As 2150.4 but with po