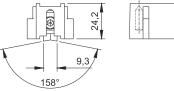

### ROLLERS

for sliding doors and windows for Triall.co 65 S/65 TT/90 S/90 TT profiles

### MAIN FEATURES:



#### **TECHNICAL DRAWINGS**

#### 2150.4 - 2151.4







2156.4





2157.4









## ROLLERS

for sliding doors and windows for Triall.co 65 S/65 TT/90 S/90 TT profiles

2150.4 - 2151.4 2156.4 - 2157.4

#### **TECHNICAL FEATURES**







## ROLLERS

for sliding doors and windows for Triall.co 65 S/65 TT/90 S/90 TT profiles

# 2150.4 - 2151.4 2156.4 - 2157.4



| CODE   | DESCRIPTION                       | FINISHES | PCS. |
|--------|-----------------------------------|----------|------|
| 2150.4 | Adjustable double roller in zamak |          |      |
|        | varnished in cataphoresis and     |          |      |
|        | nylon, steel roller bearings,     |          | 40   |
|        | stainless steel screws. Weight    |          |      |
|        | capacity: max 220 Kg/leaf.        |          |      |
| 2151.4 | As 2150.4 but with poly